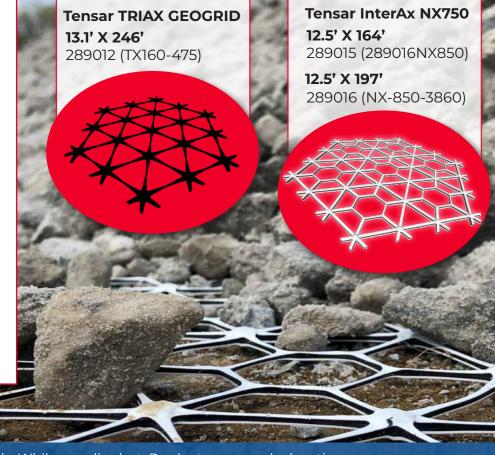

## **Tensar**

## **KEY FEATURES**

- > SPEEDS UP CONSTRUCTION
- > SAVES UP TO 70% IN AGGREGATE SECTION REDUCTION
- > IDEAL FOR SUBGRADE STABILIZATION, PAVEMENTS, AND WORKING PLATFORMS
- > IMPROVES COMPACTION AND RESTRICTS MOVEMENT **OVERTIME**
- > CAN WITHSTAND SEVERE WEATHER EVENTS. **CLIMATE CHANGE** AND ENVIRONMENTAL **CONDTIONS**